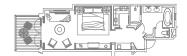

#### 7 LUX\* SUITES (90m²)

An intimate, romantic beach hideaway for two. The white-washed bathroom is chic and tranquil. The lounge area, draped with sheer linen, feature our cocoon couch for two. There's a boudoir bar with a beverage bar cart – take your drink to the outdoor cabana space, where you can dine in room. There's a swing bed overlooking the beach, perfect for naps. The spacious bathroom has an oversize bathtub for two. And the coral closet has a gorgeous, custom print wallpaper inspired by corals.