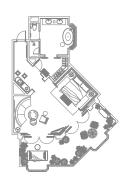

#### 22 WELLNESS JUNIOR SUITES (60m²)

Designed for couples or solo travellers with a love for wellness, this Junior Suite is equipped with a curated selection of wellness amenities such as a Yoga mat, exercise blocks, a complimentary coaching session at the gym, discounts at the spa... The beachy feel paired with the wellness-touchpoints is a must for travellers seeking balance. The pantry, our take on the minibar, is filled with healthy snacks, while the bathroom with its standalone bathtub and rainshower, is perfect to unwind.

#### 27 POOL VIEW JUNIOR SUITES (60 m<sup>2</sup>)

Conveniently located at the heart of the hotel facing the main pool, these suites are ideal for families with younger children. Imbued in shades of white sand with coral and citrus color accents with views of the pool, they are conducive to tranquillity, all while being a step away from the action. The all-white, beachy bathroom has a standalone bathtub and rainshower.