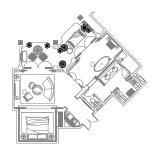

#### 88 JUNIOR SUITES (60m²)

Located on the ground, first, and second floors, our beach hut-style Junior Suites are suffused with shades of white sand with coral and citrus color accents: bleached ash wood panels, woven rope seating, and tables cast in reclaimed local sand. The Cabana terrace area has a den day bed for lazy naps. The bedroom is a white-washed cocoon, while the Pantry is our take on the traditional mini bar. The all-white bathroom is beachy and tropical.

#### 25 BEACHVIEW JUNIOR SUITES (60m<sup>2</sup>)

Located on the ground, first, and second floors, our beach hut-style Beach View Junior Suites come with gorgeous views of Belle Mare's idyllic beach. The interiors, suffused with shades of white sand with coral and citrus color accents, are chic and serene. Perfect for couples or families with young children. The terrace has a den day bed for lounging, while the Pantry has replaced the typical minibar.