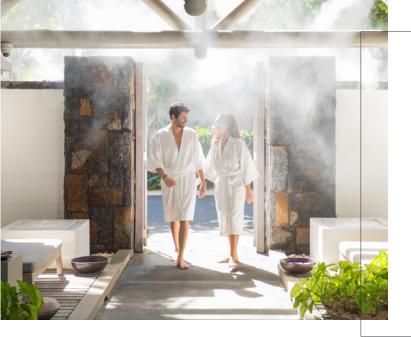

#### **LUX\* ME WELLBEING**

The five elements and their characteristics—earth, water, fire, air, space—are the foundation of the wellness journey at LUX\* Belle Mare. A mix of signature experiences and fully-customisable treatments are designed based on the wellness questionnaire filled out by guests. The intention is to realign body and mind. We have channeled cutting-edge technology and ancient wisdom to create a wellness ecosystem where guests have the power to be and feel their best. Whether it is enjoying a treatment, toning up with a fitness programme, chilling out daily with yoga and or simply enjoying the delights of deliciously wellness teas and boosters.

#### **LUX\* ME SPA**

The foundations of our LUX\* ME Spa are the five elements: earth, water, fire, air and space. Our spa menu includes a range of signature and fully customisable treatments based on the health questionnaire filled out by the guest. The spa is designed to make guests feel grounded and centered (earth), mentally clear (air), openhearted (water), creative (fire) and uplifted (space).