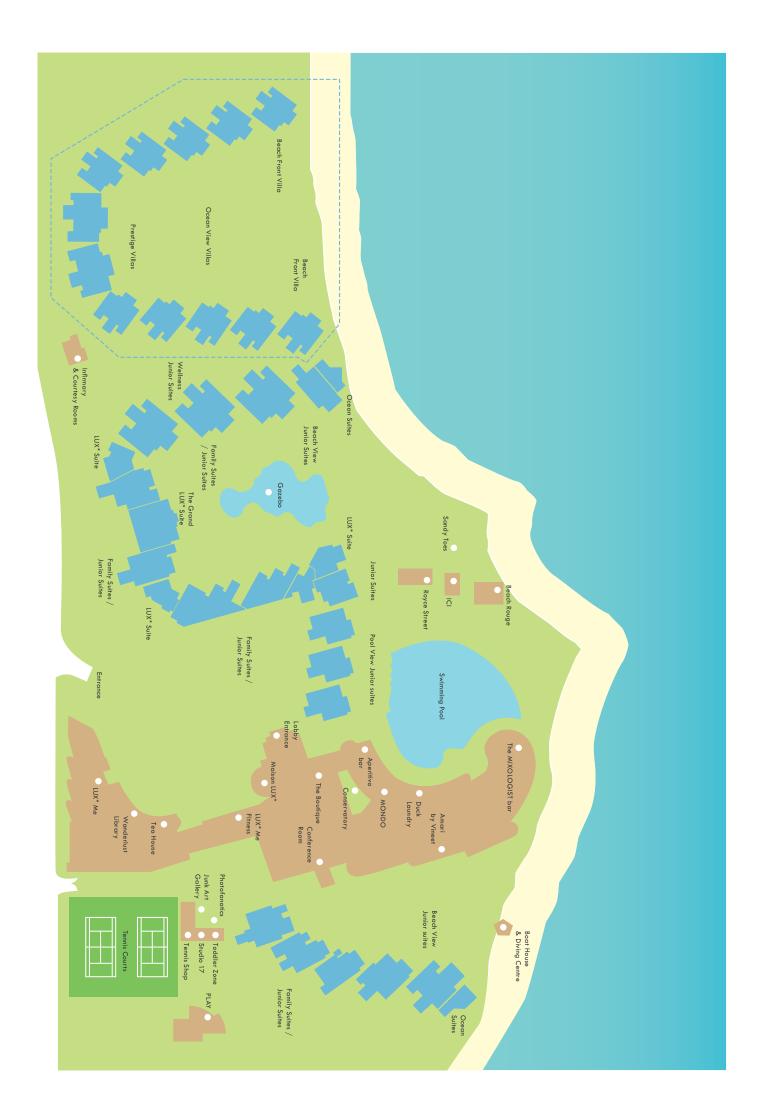

#### **ACCOMMODATION**

What's better than staying somewhere that was conceived with the sole purpose of giving you a good night's sleep? There's a variety of suites and villas from family-friendly to wellness-focused ones. All are designed to feel like beach bungalows in shades of white sand with coral and citrus color accents. The beauty is in the details, like the tables cast in reclaimed local sand. All have outdoor terraces or balconies for guaranteed relaxation.

#### 88 JUNIOR SUITES (60m²)

Located on the ground, first, and second floors, our beach hut-style Junior Suites are suffused with shades of white sand with coral and citrus color accents: bleached ash wood panels, woven rope seating, and tables cast in reclaimed local sand. The Cabana terrace area has a den day bed for lazy naps. The bedroom is a white-washed cocoon, while the Pantry is our take on the traditional mini bar. The all-white bathroom is beachy and tropical.

#### THE GRAND LUX\* SUITE (240m²)

240m² beautifully designed tropical, beachy penthouse. Beauty is in the details, as seen in the eye-catching custom wallpaper inspired by the corals of the Indian Ocean, the coral closet theatrically lit to accent your attire, the bar cart fit for aperitivo hour, the cocoon couch for two with its stone-washed linens, the bedside tables made of reclaimed sand and coral.

#### 22 WELLNESS JUNIOR SUITES (60m²)

Designed for couples or solo travellers with a love for wellness, this Junior Suite is equipped with a curated selection of wellness amenities such as a Yoga mat, exercise blocks, a complimentary coaching session at the gym, discounts at the spa... The beachy feel paired with the wellness-touchpoints is a must for travellers seeking balance. The pantry, our take on the minibar, is filled with healthy snacks, while the bathroom with its standalone bathtub and rainshower, is perfect to unwind.

#### 27 POOL VIEW JUNIOR SUITES (60 m<sup>2</sup>)

Conveniently located at the heart of the hotel facing the main pool, these suites are ideal for families with younger children. Imbued in shades of white sand with coral and citrus color accents with views of the pool, they are conducive to tranquillity, all while being a step away from the action. The all-white, beachy bathroom has a standalone bathtub and rainshower.

#### 7 LUX\* SUITES (90m²)

An intimate, romantic beach hideaway for two. The white-washed bathroom is chic and tranquil. The lounge area, draped with sheer linen, feature our cocoon couch for two. There's a boudoir bar with a beverage bar cart – take your drink to the outdoor cabana space, where you can dine in room. There's a swing bed overlooking the beach, perfect for naps. The spacious bathroom has an oversize bathtub for two. And the coral closet has a gorgeous, custom print wallpaper inspired by corals.

#### 4 OCEAN SUITES (90m<sup>2</sup>)

Roomier than the Beach View Suites, our Ocean Suites are suited for couples in search of a beach hideaway and all the privacy. Fall asleep to the soothing sounds of the breeze and the waves. At dusk the cocoon-like room is magically lit to bring a warm tropical glow to the space. Unwind in the standalone bathtub or with an aperitivo in the cabana-style den bed on your terrace. The bathroom is tropical with a rainshower as well.

#### 25 BEACHVIEW JUNIOR SUITES (60m<sup>2</sup>)

Located on the ground, first, and second floors, our beach hut-style Beach View Junior Suites come with gorgeous views of Belle Mare's idyllic beach. The interiors, suffused with shades of white sand with coral and citrus color accents, are chic and serene. Perfect for couples or families with young children. The terrace has a den day bed for lounging, while the Pantry has replaced the typical minibar.