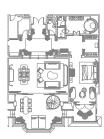

#### THE GRAND LUX\* SUITE (240m²)

240m² beautifully designed tropical, beachy penthouse. Beauty is in the details, as seen in the eye-catching custom wallpaper inspired by the corals of the Indian Ocean, the coral closet theatrically lit to accent your attire, the bar cart fit for aperitivo hour, the cocoon couch for two with its stone-washed linens, the bedside tables made of reclaimed sand and coral.